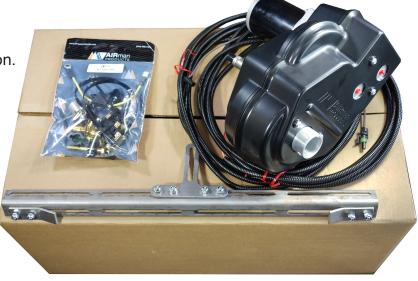

### Fast, easy installation.

With DART, there aren't many parts.
This translates to simple, fast installation.
In fact, it's designed to install in under two hours!

Simple, intuitive instructions and an accompanying video are provided to streamline the entire process.

- > A snap to install
- > Simple operation
- > Full installation kit included with DART