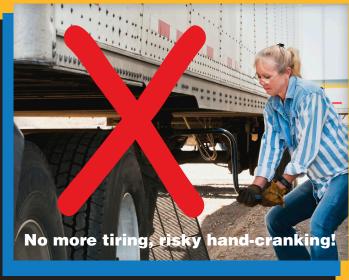

Gone are the days of using a hand crank to drop or retrieve trailers multiple times a day in all kinds of nasty conditions. Gone, too, are

potential worker's compensation claims and lost time due to injuries.

#### **Driver Benefits**

- > DART raises and lowers landing gear with a flip of a switch
- > DART eliminates driver fatigue
- > DART reduces risk of injury in hot, wet or slippery conditions
- > DART promotes driver satisfaction