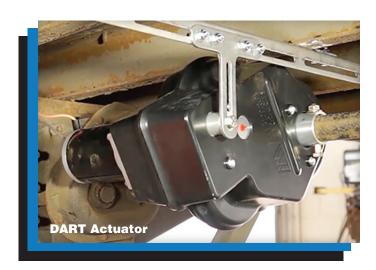

#### **DART™** Landing Gear Automation

DART is AIRman Products' new **D**eploy **A**nd **R**etract **T**echnology, a motorized landing gear that is designed to cost-effectively replace manual crank landing gear and improve productivity. DART will revolutionize the way fleets handle their trailer drops and hooks.

### Fast, easy installation.

With DART, there aren't many parts.
This translates to simple, fast installation.
In fact, it's designed to install in under two hours!

Simple, intuitive instructions and an accompanying video are provided to streamline the entire process.