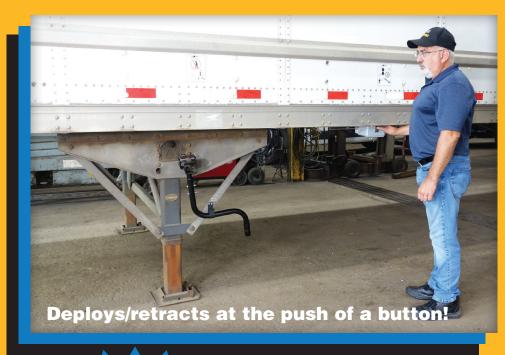

#### **DART™** Landing Gear Automation

DART is AIRman Products' new **D**eploy **A**nd **R**etract **T**echnology, a motorized landing gear that is designed to cost-effectively replace manual crank landing gear and improve productivity. DART will revolutionize the way fleets handle their trailer drops and hooks.

#### **Driver Benefits**

- > DART raises and lowers landing gear with a flip of a switch
- > DART eliminates driver fatigue
- > DART reduces risk of injury in hot, wet or slippery conditions
- > DART promotes driver satisfaction

#### Fleet Owner Benefits

- > DART gives you an edge attracting and retaining drivers
- > DART reduces workers compensation claims
- > DART saves time
- > DART literally pays for itself
- > DART installs in < 2 hours